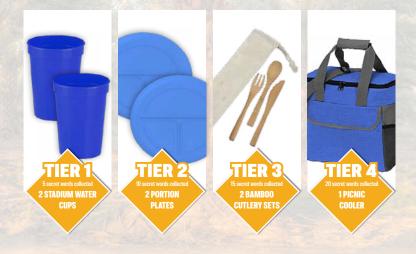

## **Prizes**

When you finish searching for clues, bring your passbook back to the Coachella Corporate Yard at 53462 Enterprise Way to redeem for prizes. You do not need to collect all 20 secret words at once, as prizes will be awarded as follows:

\*Prizes will be distributed on a first-come, first-served basis while supplies last. The Coachella Water Conservation Scavenger Hunt runs from Friday, September 3, through Thursday, September 30, at 6 p.m.