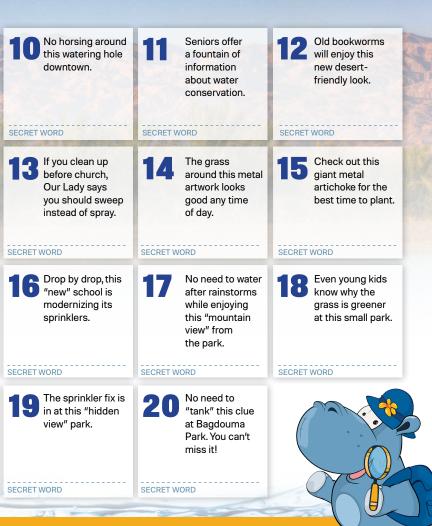

Let's sprinkle in a little 2 fun at Rancho Las Flores Park but don't go over the edge.

Go for a swim, but don't fill up beforehand.

Hit the showers after a fight and keep it quick!

#### SECRET WORD

When washing your car, cleaning at home isn't all it's "quacked" up to be.

Nothing "mulch" to

see around these

along Shady Lane.

trees and plants

SECRET WORD

Scavenger Hunt! Clues

Go for the gold at this park and stay hydrated while you walk.

SECRET WORD

#### SECRET WORD

- You don't have to be book smart to check for leaks before you go.
- SECRET WORD

SECRET WORD

Establish your

Park

roots at Dateland

Timing is everything when you look around this gazebo.

SECRET WORD

SECRET WORD

SECRET WORD

CWASD use only